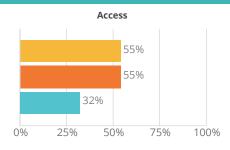

| 0.3%  |
| Hispanic/Latino                  | 5.0%  | Homeless                   | 1.3%  |
| Native Hawaiian/Pacific Islander | 0.2%  | Migrant                    | 0.0%  |
| Two or More Races                | 4.3%  | Military Connected         | 0.5%  |
| White/Caucasian                  | 86.2% | Students with Disabilities | 12.2% |
|                                  |       |                            |       |

#### Teachers

The data will be available in january 2024.

#### Administrators

The data will be available in january 2024.



**English Language Arts** 

51%

50%

50%

25%

0%

55%

75%

DEPARTMENT OF EDUCATION

south dakota

ng. Leadership. Service.

## STUDENT PERFORMANCE





#### STUDENT PROGRESS

100%



### STODENT FROUNES.



## ENGLISH LEARNERS ON TRACK



#### **OVERALL SCORE**



60.0 points out of 100.0





General Support