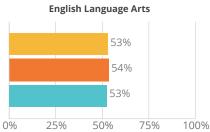

#### Administrators

The data will be available in january 2024.

**English Language Arts** 

51%

50%

50%

25%

0%