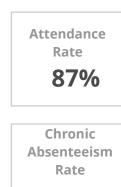

| 5.0%  | Homeless                   | 1.3%  |
| Native Hawaiian/Pacific Islander | 0.2%  | Migrant                    | 0.0%  |
| Two or More Races                | 4.3%  | Military Connected         | 0.5%  |
| White/Caucasian                  | 86.2% | Students with Disabilities | 12.2% |
|                                  |       |                            |       |

#### Teachers

The data will be available in january 2024.

#### Administrators

The data will be available in january 2024.



**English Language Arts** 

51%

50%

50%

25%

0%

55%

75%

DEPARTMENT OF EDUCATION

south dakota

ng. Leadership. Service.

## STUDENT PERFORMANCE





#### STUDENT PROGRESS

100%



### STODENT FROUNES.



## ENGLISH LEARNERS ON TRACK



#### **OVERALL SCORE**



60.0 points out of 100.0





General Support