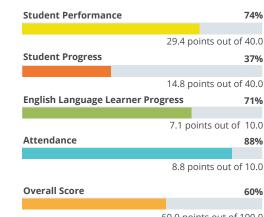

## STUDENT PERFORMANCE

#### STUDENT PROGRESS

100%

### STODENT FROUNES.

## ENGLISH LEARNERS ON TRACK

#### **OVERALL SCORE**

60.0 points out of 100.0

General Support