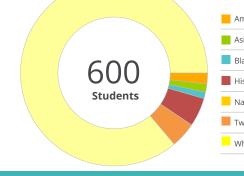

# SPEARFISH MIDDLE SCHOOL

SPEARFISH

Grade Levels: 06-08

Principal: Don Lyon

SCHOOL ENROLLMENT

| Race/Ethnicity                   |       | Additional Services        |       |
|----------------------------------|-------|----------------------------|-------|
| American Indian/Alaska Native    | 2.0%  | Economically Disadvantaged | 15.8% |
| Asian                            | 1.3%  | English Learners           | 0.3%  |
| Black/African American           | 1.0%  | Foster Care                | 0.3%  |
| Hispanic/Latino                  | 5.0%  | Homeless                   | 1.3%  |
| Native Hawaiian/Pacific Islander | 0.2%  | Migrant                    | 0.0%  |
| Two or More Races                | 4.3%  | Military Connected         | 0.5%  |
| White/Caucasian                  | 86.2% | Students with Disabilities | 12.2% |
|                                  |       |                            |       |