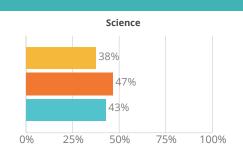

rners           | 0.3%  |
| Black/African American           | 1.0%  | Foster Care                | 0.3%  |
| Hispanic/Latino                  | 5.0%  | Homeless                   | 1.3%  |
| Native Hawaiian/Pacific Islander | 0.2%  | Migrant                    | 0.0%  |
| Two or More Races                | 4.3%  | Military Connected         | 0.5%  |
| White/Caucasian                  | 86.2% | Students with Disabilities | 12.2% |
|                                  |       |                            |       |

#### Teachers

The data will be available in january 2024.

#### Administrators

The data will be available in january 2024.



**English Language Arts** 

51%

50%

50%

25%

0%

55%

75%

DEPARTMENT OF EDUCATION

south dakota

ng. Leadership. Service.

## STUDENT PERFORMANCE





#### STUDENT PROGRESS

100%



### STODENT FROUNES.



## ENGLISH LEARNERS ON TRACK



#### **OVERALL SCORE**



60.0 points out of 100.0





General Support