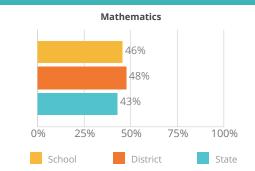

#### Administrators

The data will be available in january 2024.

**English Language Arts** 

51%

50%

50%

25%

0%