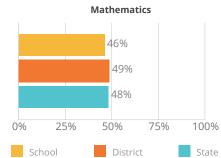

#### Administrators

The data will be available in january 2024.

**English Language Arts** 

51%

50%

50%

25%

0%