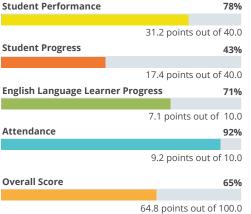

# STUDENT PERFORMANCE

### STUDENT PROGRESS

## **ENGLISH LEARNERS ON TRACK**

## **OVERALL SCORE**

**General Support** 

Attendance Rate 91%