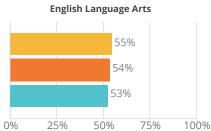

-|----------------------------|-------|
| American Indian/Alaska Native    | 2.6%  | Economically Disadvantaged | 13.7% |
| Asian                            | 1.0%  | English Learners           | 0.6%  |
| Black/African American           | 0.6%  | Foster Care                | 0.6%  |
| Hispanic/Latino                  | 4.2%  | Homeless                   | 0.4%  |
| Native Hawaiian/Pacific Islander | 0.0%  | Migrant                    | 0.0%  |
| Two or More Races                | 4.0%  | Military Connected         | 0.0%  |
| White/Caucasian                  | 87.6% | Students with Disabilities | 14.7% |

#### **Teachers**

The data will be available in january 2024.

#### **Administrators**

The data will be available in january 2024.



# STUDENT PERFORMANCE





### STUDENT PROGRESS





## **ENGLISH LEARNERS ON TRACK**



## **OVERALL SCORE**



**General Support** 



Attendance Rate 91%