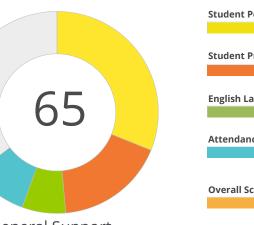

ka Native    | 2.6%  | Economically Disadvantaged | 13.7% |
| Asian                            | 1.0%  | English Learners           | 0.6%  |
| Black/African American           | 0.6%  | Foster Care                | 0.6%  |
| Hispanic/Latino                  | 4.2%  | Homeless                   | 0.4%  |
| Native Hawaiian/Pacific Islander | 0.0%  | Migrant                    | 0.0%  |
| Two or More Races                | 4.0%  | Military Connected         | 0.0%  |
| White/Caucasian                  | 87.6% | Students with Disabilities | 14.7% |

#### **Teachers**

The data will be available in january 2024.

#### **Administrators**

The data will be available in january 2024.



# STUDENT PERFORMANCE





### STUDENT PROGRESS





## **ENGLISH LEARNERS ON TRACK**



## **OVERALL SCORE**



**General Support** 



Attendance Rate 91%