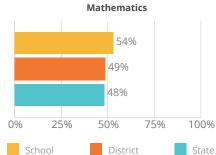

----------------------------|-------|
| American Indian/Alaska Native    | 2.6%  | Economically Disadvantaged | 13.7% |
| Asian                            | 1.0%  | English Learners           | 0.6%  |
| Black/African American           | 0.6%  | Foster Care                | 0.6%  |
| Hispanic/Latino                  | 4.2%  | Homeless                   | 0.4%  |
| Native Hawaiian/Pacific Islander | 0.0%  | Migrant                    | 0.0%  |
| Two or More Races                | 4.0%  | Military Connected         | 0.0%  |
| White/Caucasian                  | 87.6% | Students with Disabilities | 14.7% |

#### **Teachers**

The data will be available in january 2024.

#### **Administrators**

The data will be available in january 2024.



# STUDENT PERFORMANCE





### STUDENT PROGRESS





## **ENGLISH LEARNERS ON TRACK**



## **OVERALL SCORE**



**General Support** 



Attendance Rate 91%