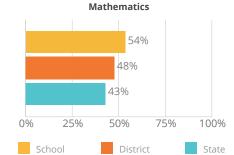

-------------------|-------|----------------------------|-------|
| American Indian/Alaska Native    | 2.6%  | Economically Disadvantaged | 13.7% |
| Asian                            | 1.0%  | English Learners           | 0.6%  |
| Black/African American           | 0.6%  | Foster Care                | 0.6%  |
| Hispanic/Latino                  | 4.2%  | Homeless                   | 0.4%  |
| Native Hawaiian/Pacific Islander | 0.0%  | Migrant                    | 0.0%  |
| Two or More Races                | 4.0%  | Military Connected         | 0.0%  |
| White/Caucasian                  | 87.6% | Students with Disabilities | 14.7% |

#### **Teachers**

The data will be available in january 2024.

#### **Administrators**

The data will be available in january 2024.



# STUDENT PERFORMANCE





### STUDENT PROGRESS





## **ENGLISH LEARNERS ON TRACK**



## **OVERALL SCORE**



**General Support** 



Attendance Rate 91%