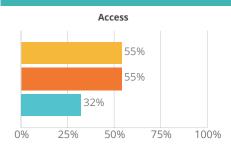

|
| American Indian/Alaska Native    | 2.6%  | Economically Disadvantaged | 13.7% |
| Asian                            | 1.0%  | English Learners           | 0.6%  |
| Black/African American           | 0.6%  | Foster Care                | 0.6%  |
| Hispanic/Latino                  | 4.2%  | Homeless                   | 0.4%  |
| Native Hawaiian/Pacific Islander | 0.0%  | Migrant                    | 0.0%  |
| Two or More Races                | 4.0%  | Military Connected         | 0.0%  |
| White/Caucasian                  | 87.6% | Students with Disabilities | 14.7% |

#### **Teachers**

The data will be available in january 2024.

#### **Administrators**

The data will be available in january 2024.



# STUDENT PERFORMANCE





### STUDENT PROGRESS





## **ENGLISH LEARNERS ON TRACK**



## **OVERALL SCORE**



**General Support** 



Attendance Rate 91%