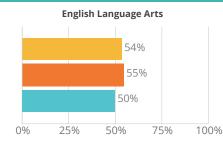

|
|----------------------------------|-------|----------------------------|-------|
| American Indian/Alaska Native    | 2.6%  | Economically Disadvantaged | 13.7% |
| Asian                            | 1.0%  | English Learners           | 0.6%  |
| Black/African American           | 0.6%  | Foster Care                | 0.6%  |
| Hispanic/Latino                  | 4.2%  | Homeless                   | 0.4%  |
| Native Hawaiian/Pacific Islander | 0.0%  | Migrant                    | 0.0%  |
| Two or More Races                | 4.0%  | Military Connected         | 0.0%  |
| White/Caucasian                  | 87.6% | Students with Disabilities | 14.7% |

#### **Teachers**

The data will be available in january 2024.

#### **Administrators**

The data will be available in january 2024.



# STUDENT PERFORMANCE





### STUDENT PROGRESS





## **ENGLISH LEARNERS ON TRACK**



## **OVERALL SCORE**



**General Support** 



Attendance Rate 91%