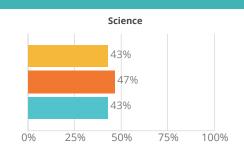

-----------------|-------|----------------------------|-------|
| American Indian/Alaska Native    | 2.6%  | Economically Disadvantaged | 13.7% |
| Asian                            | 1.0%  | English Learners           | 0.6%  |
| Black/African American           | 0.6%  | Foster Care                | 0.6%  |
| Hispanic/Latino                  | 4.2%  | Homeless                   | 0.4%  |
| Native Hawaiian/Pacific Islander | 0.0%  | Migrant                    | 0.0%  |
| Two or More Races                | 4.0%  | Military Connected         | 0.0%  |
| White/Caucasian                  | 87.6% | Students with Disabilities | 14.7% |

#### **Teachers**

The data will be available in january 2024.

#### **Administrators**

The data will be available in january 2024.



# STUDENT PERFORMANCE





### STUDENT PROGRESS





## **ENGLISH LEARNERS ON TRACK**



## **OVERALL SCORE**



**General Support** 



Attendance Rate 91%